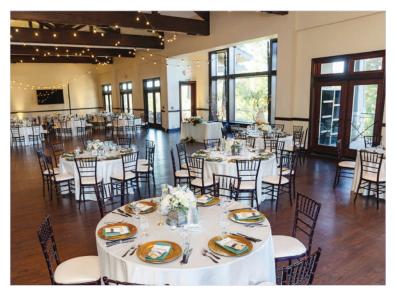

# MAJESTIC VIEWS FOR YOUR MARIN WEDDING

Explore this rustic Marin County estate with stunning stone details and panoramic views. The tranquil grounds, wraparound balcony, and exquisite grand hall provide serene spaces. This retreat offers elegantly rustic settings, providing a memorable backdrop for your event.

#### FLEGANT ESTATE

Set on sprawling scenic grounds, this rustic estate provides a peaceful oasis with ample natural beauty for celebrations. For those seeking an intimate escape with sweeping views, Stonetree Estate delivers.