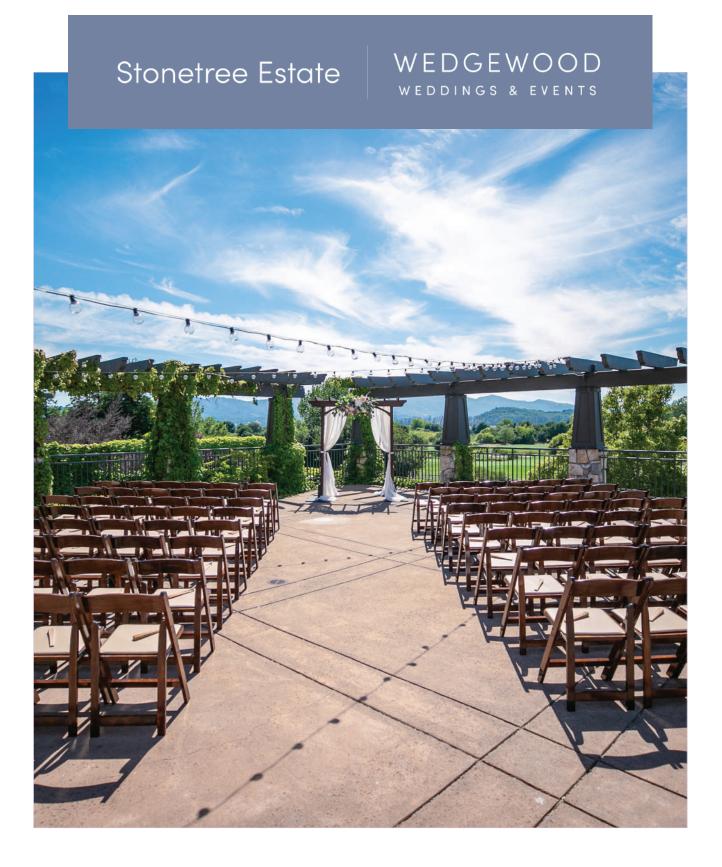

# MAJESTIC VIEWS FOR YOUR MARIN WEDDING

Explore this rustic Marin County estate with stunning stone details and panoramic views. The tranquil grounds, wraparound balcony, and exquisite grand hall provide serene spaces. This retreat offers elegantly rustic settings, providing a memorable backdrop for your event.

#### FLEGANT ESTATE

Set on sprawling scenic grounds, this rustic estate provides a peaceful oasis with ample natural beauty for celebrations. For those seeking an intimate escape with sweeping views, Stonetree Estate delivers.

Craftsman-Style Architecture

Indoor Fireplace, Cozy Ambiance

Manicured Landscaping & Picturesque Bridge

Mountain and Coastal Range Views

Spacious Cocktail Terrace

Elegant Ivy Wall & Decorative Waterfall