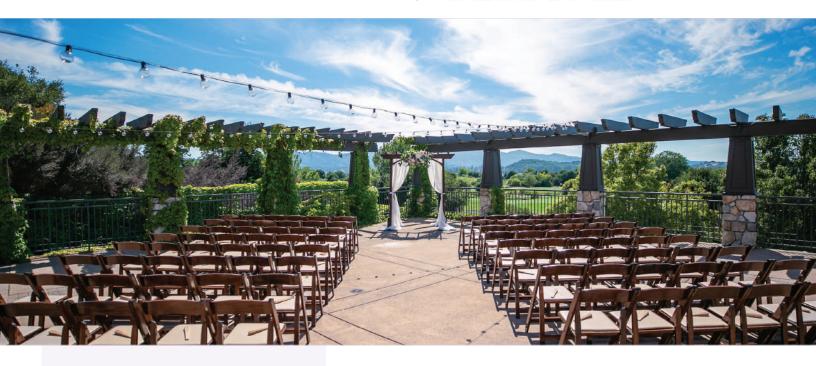

# MAJESTIC VIEWS FOR YOUR MARIN WEDDING

Explore this rustic Marin County estate with stunning stone details and panoramic views. The tranquil grounds, wraparound balcony, and exquisite grand hall provide serene spaces. This retreat offers elegantly rustic settings, providing a memorable backdrop for your event.

#### FLEGANT ESTATE

Set on sprawling scenic grounds, this rustic estate provides a peaceful oasis with ample natural beauty for celebrations. For those seeking an intimate escape with sweeping views, Stonetree Estate delivers.

Craftsman-Style Architecture

Indoor Fireplace, Cozy Ambiance

Manicured Landscaping & Picturesque Bridge

Mountain and Coastal Range Views

Spacious Cocktail Terrace

Elegant Ivy Wall & Decorative Waterfall