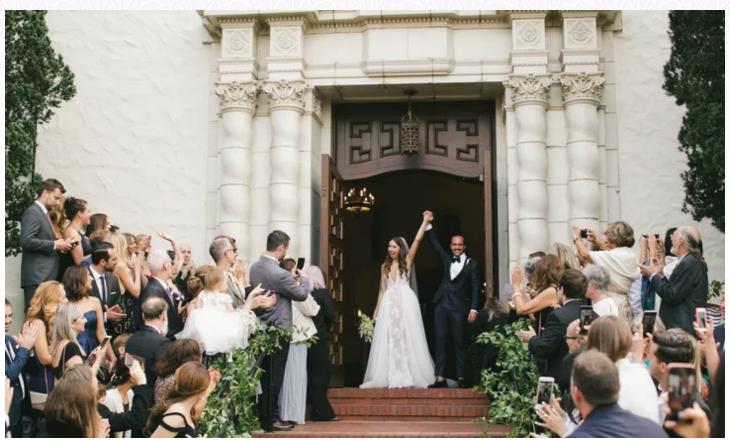

## PRESIDIO CHAPEL

125 Person Capacity 130 Fisher Loop, San Francisco, CA 94129

Stained-Glass Windows, a Magnificent Fresco, Redwood Beams, Wrought-Iron Chandeliers, & Imposing Oak Doors

This chapel is only available with reservations of the Log Cabin or Golden Gate Club.