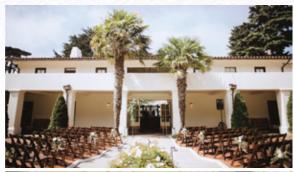

## PRESIDIO CHAPEL

125 Person Capacity 130 Fisher Loop, San Francisco, CA 94129

Stained-Glass Windows, a Magnificent Fresco, Redwood Beams, Wrought-Iron Chandeliers, & Imposing Oak Doors

This chapel is only available with reservations of the Log Cabin or Golden Gate Club.