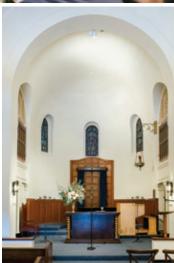

## PRESIDIO CHAPEL

125 Person Capacity 130 Fisher Loop, San Francisco, CA 94129

Stained-Glass Windows, a Magnificent Fresco, Redwood Beams, Wrought-Iron Chandeliers, & Imposing Oak Doors

This chapel is only available with reservations of the Log Cabin or Golden Gate Club.