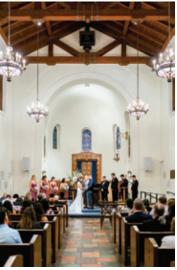

## PRESIDIO CHAPEL

125 Person Capacity 130 Fisher Loop, San Francisco, CA 94129

Stained-Glass Windows, a Magnificent Fresco, Redwood Beams, Wrought-Iron Chandeliers, & Imposing Oak Doors

This chapel is only available with reservations of the Log Cabin or Golden Gate Club.