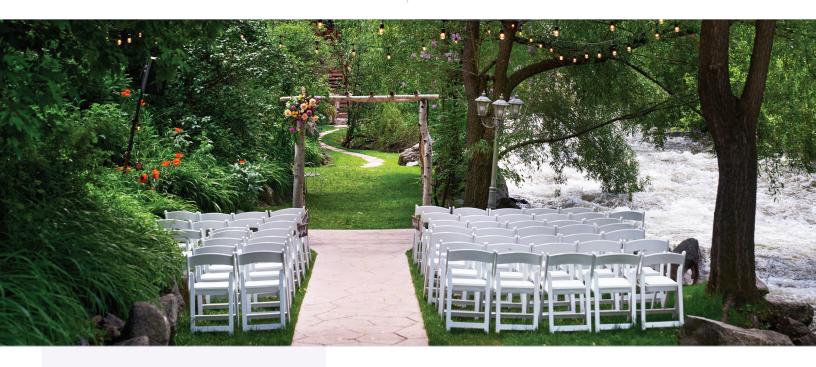

### SPECTACULAR VIEWS AND CREEKSIDE CHARM

Boulder Creek offers a secluded natural oasis just minutes from downtown Boulder. Imagine towering trees and the sound of a babbling creek as the backdrop to your event. The refined pavilion with chandeliers and elegant décor allows couples to craft their ideal mountain wedding.

### A VENUE THAT BREATHES

Located in the foothills of the Rocky Mountains, Boulder Creek provides a stunning natural setting for weddings. Towering trees, a babbling creek, and breathtaking canyon views create the ultimate romantic backdrop.

Rustic Mountain Charm Meets Luxury

Beautiful Creekside Ceremony Space

Canyon Scenery, Blooming Gardens, Ample Wildlife, and Towering Forests

Indoor/Outdoor Event Spaces

Cocktail Lawn with Firepits and Games