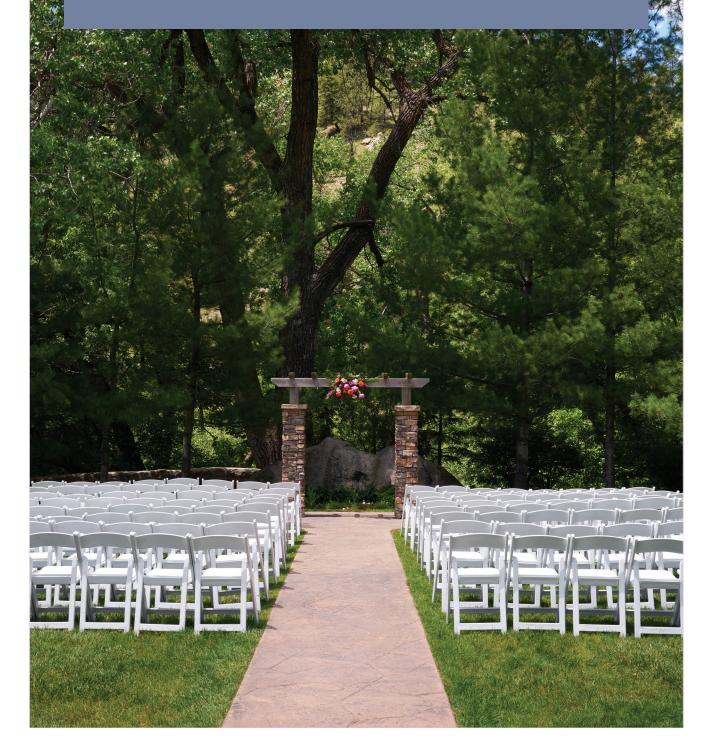

### SPECTACULAR VIEWS AND CREEKSIDE CHARM

Boulder Creek offers a secluded natural oasis just minutes from downtown Boulder. Imagine towering trees and the sound of a babbling creek as the backdrop to your event. The refined pavilion with chandeliers and elegant décor allows couples to craft their ideal mountain wedding.

### A VENUE THAT BREATHES

Located in the foothills of the Rocky Mountains, Boulder Creek provides a stunning natural setting for weddings. Towering trees, a babbling creek, and breathtaking canyon views create the ultimate romantic backdrop.

Rustic Mountain Charm Meets Luxury

Beautiful Creekside Ceremony Space

Canyon Scenery, Blooming Gardens, Ample Wildlife, and Towering Forests

Indoor/Outdoor Event Spaces

Cocktail Lawn with Firepits and Games