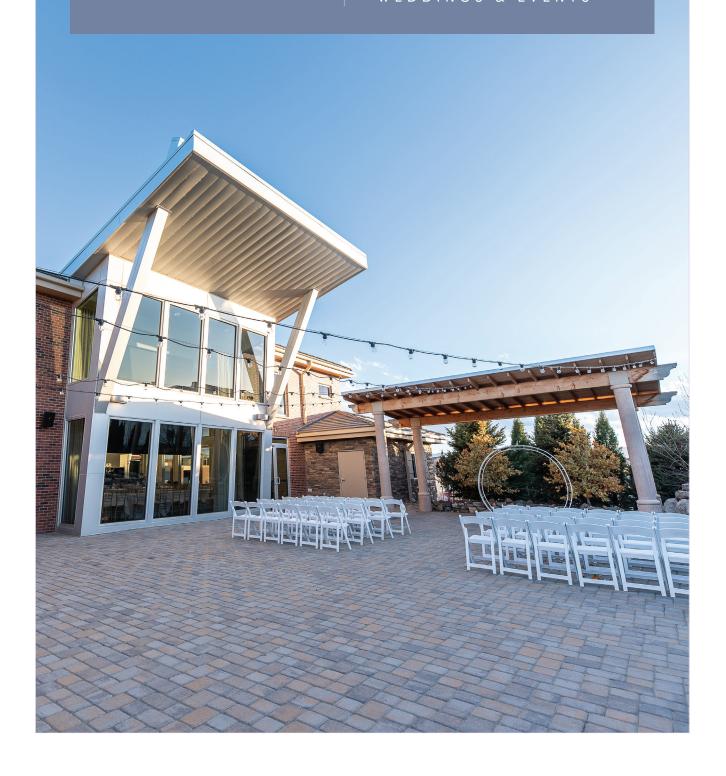

#### MODERN LUXURY, MOUNTAIN VIEWS

Enjoy chic sophistication at Ashley Ridge with sweeping Rocky Mountain views. Whether you prefer indoor or outdoor ceremonies, Ashley Ridge accommodates both, with modern amenities like hardwood floors, a spacious dance floor, and elevated ceilings.

## CITY LIGHTS MEET MOUNTAIN HEIGHTS

Ashley Ridge, in Denver's South Metro, is your ideal Colorado wedding spot. Surrounded by the serenity of the Rocky Mountains, couples are captivated by the expansive views, providing a serene backdrop for their day.