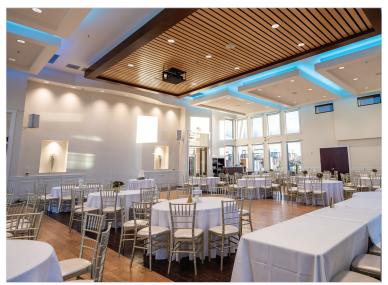

#### MODERN LUXURY, MOUNTAIN VIEWS

Enjoy chic sophistication at Ashley Ridge with sweeping Rocky Mountain views. Whether you prefer indoor or outdoor ceremonies, Ashley Ridge accommodates both, with modern amenities like hardwood floors, a spacious dance floor, and elevated ceilings.

Tranquil Waterfall with Natural Stone Detailing

Double-High Windows

**Elevated Ceilings** 

Lavish Lobby with Glittering Chandelier

Rocky Mountain Views

Regal Event Spaces with Luxe Contemporary Styling and Custom Accent Lighting