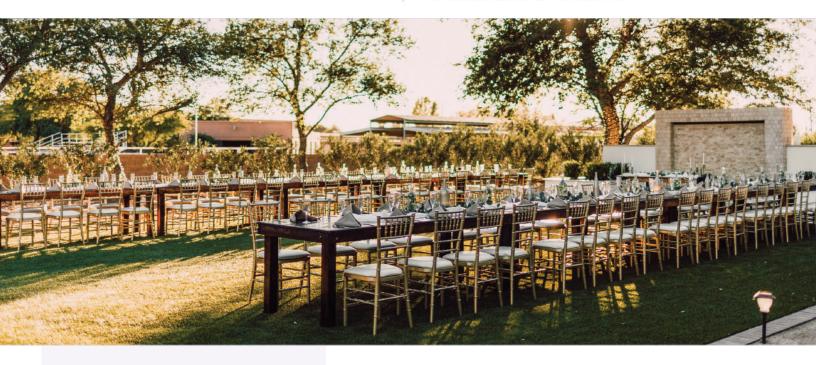

# MESA'S BEST-KEPT SECRET: A VICTORIAN OASIS

Explore this charming Victorian estate, offering a private and romantic retreat. Whether you choose to celebrate outdoors by the stone waterfall or inside the historic grand hall, Lindsay Grove seamlessly combines elegant architecture, vintage charm, and modern amenities.

#### COMPLETE PRIVACY, TIMELESS BEAUTY

Step into Victorian romance at Lindsay Grove, where features like the spiral staircase, wraparound porch, stained glass, and ornate wooden doors beautifully encapsulates the charm of a bygone era.

Exclusive Use of the Entire Estate

Cascading Waterfall

Cozy Outdoor Fireplace

Stunning Manicured Lawns & Gardens

Rustic Brick Patio with Bistro Lights

Elegant Chandeliers, Victorian Fixtures, & Unique Spiral Staircase