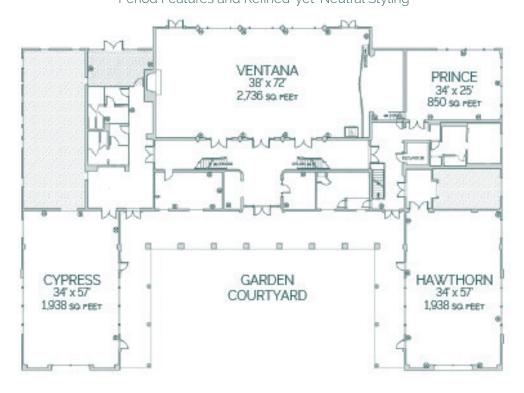

### GOLDEN GATE CLUB

135 Fisher Loop, San Francisco, CA 94129

Choice of Four Large Indoor Event Spaces, Plus Three Mezzanine Level Meeting Rooms.

Floor-to-Ceiling Windows with Gorgeous Golden Gate Bridge and Bay Views.

Picturesque Courtyard for Outdoor Events with Manicured Landscaping.

Heart of Presidio Park Location, Close to city of San Francisco.

Period Features and Refined-yet-Neutral Styling

| CAPACITY | RECEPTION | THEATER | BANQUET | CRESCENT | CLASSROOM | BOARDROOM | SQUARE | HORSESHOE |
|----------|-----------|---------|---------|----------|-----------|-----------|--------|-----------|
| Ventana  | 385       | 280     | 180     | 108      | 100       | 60        | 50     | 40        |
| Cypress  | 200       | 180     | 110     | 66       | 75        | 50        | 40     | 30        |
| Hawthorn | 200       | 180     | 110     | 66       | 75        | 50        | 40     | 30        |
| Prince   | 40        | 40      | 40      | 16       | 25        | 25        | 20     | 12        |